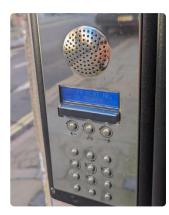

### 1. Buzzing In

Using the silver entry panel, press the arrow on the right until 'ST MARY'S' shows. Then press the 'CALL' button below the grey button.

We'll then say hello and buzz you in.

2. Entrance Hall